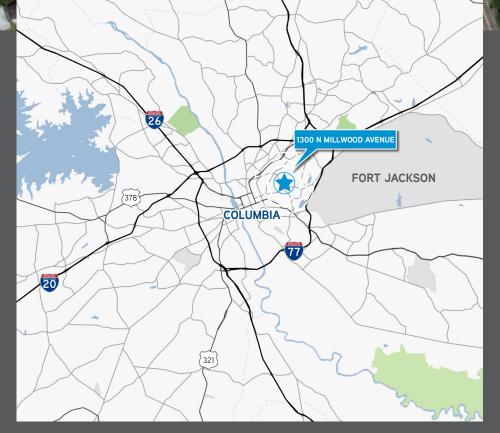

# ±5,900 SF Building on ±1.9 Acre Site

#### FOR SALE | 1300 N Millwood Avenue, Columbia | SC

- Currently has a ±5,900 SF auto repair shop on the property
- Zoning: C-3
- Parking: 8 covered spaces/40 free-surface spaces available
- Frontage: 437' on Millwood Avenue